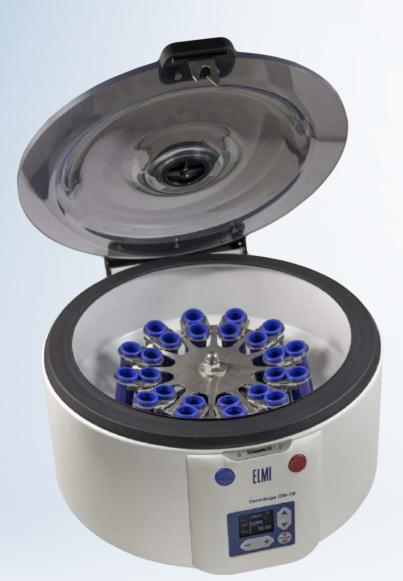

# Centrifuge CM-7S

## Advanced technology

Major control buttons: "Start/Stop" and "Open" are comfortably located right underneath the lid handle. No mater right or left handed user can always reach the control buttons with a

Large colorful LCD display makes navigation and settings very simple and fast. All the settings are displayed simultaneously