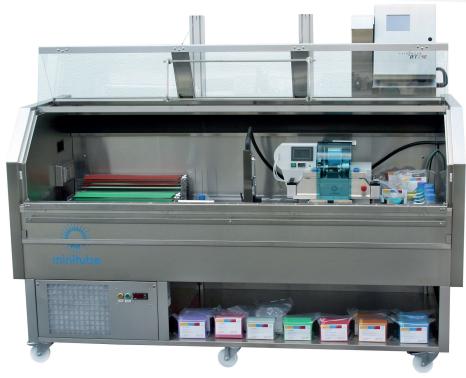

## **COLD HANDLING CABINET**

Spacious cold handling cabinet made of stainless steel for semen processing at working temperature  $+5^{\circ}$ C. Timer for automatic defrosting cycle. Cover made of acrylic glass. Installed on heavy duty rolls.

Available in 2 sizes:

|          | working area<br>(cm - W x D) | outside dimensions<br>(cm - W x D x H) | 230 V             | 115 V             |
|----------|------------------------------|----------------------------------------|-------------------|-------------------|
| large    | 200 x 90                     | 216 x 114 x 127                        | REF. : 14335/0403 | REF. : 14335/0400 |
| standard | 200 x 67                     | 216 x 91 x 127                         | REF. : 14335/0401 | REF. : 14335/0398 |

## **Technical features**

- Optionally with hydraulic height adjustment
- Height of refrigerated area: 500 mm (340 mm below acrylic cover in the front)
- Digital temperature controller
- 4 electric connectors in the working area
- 50 mm openings on each side for cables
- Power supply: 230 V/50 Hz or 115 V/60 Hz
- Power consumption: approx. 450 W

## Your benefits

- Homogeneous temperature distribution throughout the whole cabinet
- Precise temperature control
- Extra space for loading freezing racks
- Comfortable working height
- Robust and maintenance free